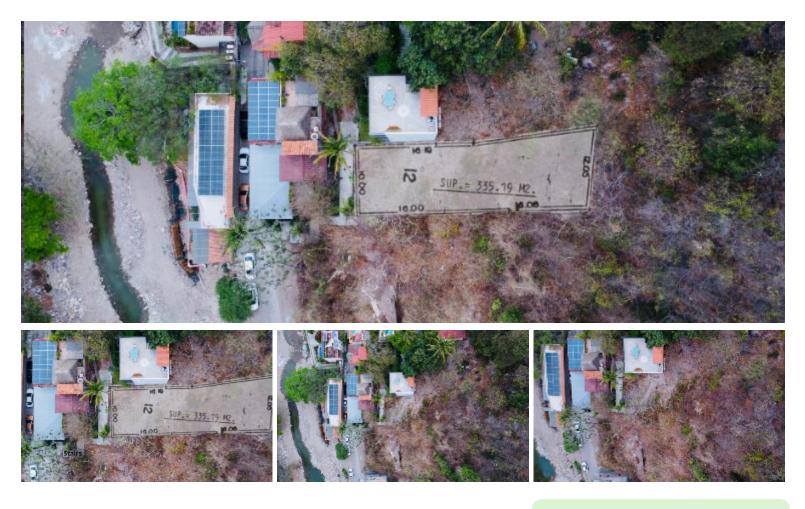

## LOT JAMAICA

## \$622,815.00 USD

| Centro North | Type        | Lot m2 | Lot sq. ft.     | Primary View    |
|--------------|-------------|--------|-----------------|-----------------|
|              | <b>Land</b> | 335.19 | <b>3,606.64</b> | <b>Mountain</b> |

## Description

Located in the stunning mountains of Gringo Gulch, this lot presents a fantastic opportunity for investors looking to develop a complex in a prime location, surrounded by nature and serenity but close to the vibrant live of Zona Romantica.