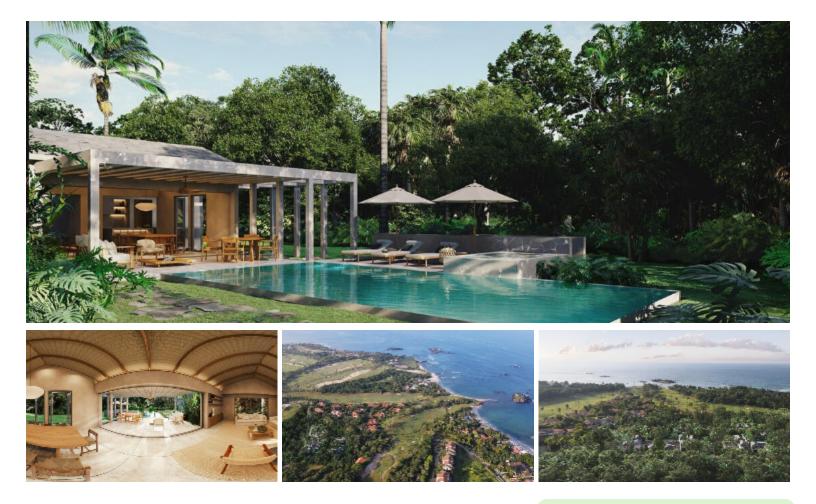

## Description

Allowing for maximum privacy, the 10-villa SELVA community is nestled within the existing Las Palmas Association. The villas, surrounded by lush tropical vegetation, create an intimate, secluded residential setting. The unique location is ideal for residents who appreciate the Punta Mita lifestyle and value a well-designed villa that puts privacy first - inside and out. The convenient golf cart access to Pacifico Beach Club exclusive to Las Palmas takes you to the beach in seconds, and it's a fun, short walk for the kids.