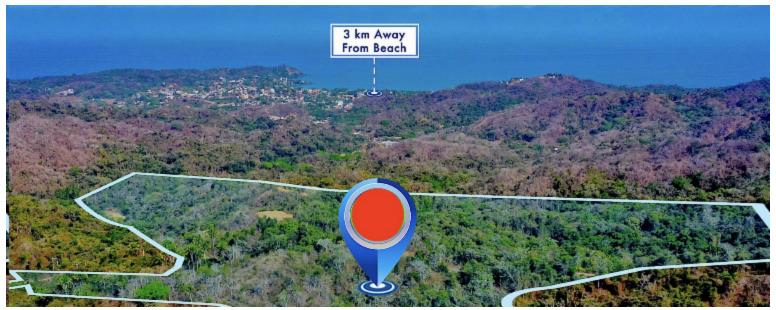

Rancho Sayulita

\$2,385,000.00 USD

Sayulita

Type **Land** 

Lot m2 **450,367.00** 

Lot sq. ft. **4,845,948.92**  Primary View **Ocean** 

## Description

This 130-acre ocean view development opportunity is less than 5 minutes from Sayulita. This is a unique one-of-a-kind parcel that sits directly behind Sayulita. This site is logistically perfect as Sayulita continues to grow, with a demand for continued development opportunities. A unique prospect for anyone who's been waiting to make their Sayulita development dreams a reality. The location is an excellent site for an integrated resort and residential development, ecological residential development, and an equestrian ranch. Adjacent to the property is the picturesque pueblo of Sayulita, best known for its beaches, surfing, fishing, restaurants, and laid-back lifestyle.