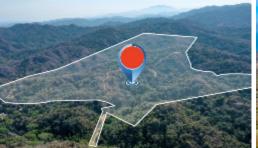

Rancho Sayulita

\$2,385,000.00 USD

Sayulita

Type **Land** 

Lot m2 **450,367.00** 

Lot sq. ft. **4,845,948.92**  Primary View **Ocean** 

## Description

This 130-acre ocean view development opportunity is less than 5 minutes from Sayulita. This is a unique one-of-a-kind parcel that sits directly behind Sayulita. This site is logistically perfect as Sayulita continues to grow, with a demand for continued development opportunities. A unique prospect for anyone who's been waiting to make their Sayulita development dreams a reality. The location is an excellent site for an integrated resort and residential development, ecological residential development, and an equestrian ranch. Adjacent to the property is the picturesque pueblo of Sayulita, best known for its beaches, surfing, fishing, restaurants, and laid-back lifestyle.