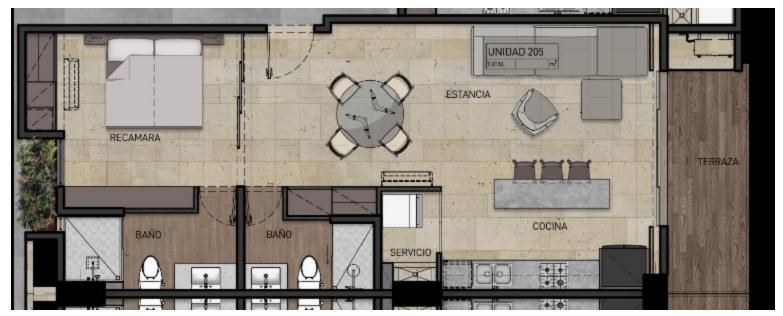

Nalua 205

\$496,460.00 USD

**Bucerias** 

Type Condos

Total m2 **84.00** 

Bedrooms 1 Bathrooms **2** 

## Description

Discover your paradise at Nalua, where luxury meets affordability in the heart of the Golden Zone of Bucerias, just steps from the beach. Nalua offers 37 residential units with 7 unique layouts to choose from, each designed for modern and comfortable living. From spacious layouts perfect for entertaining to a rooftop terrace with breathtaking views, every detail has been carefully designed to enhance your lifestyle. The condominium showcases refined touches including marble flooring, porcelain tile flooring in the bedroom, and melamine cabinetry with granite countertops in the kitchen. Appliances such as microwaves and gas ovens add to the allure of the space.