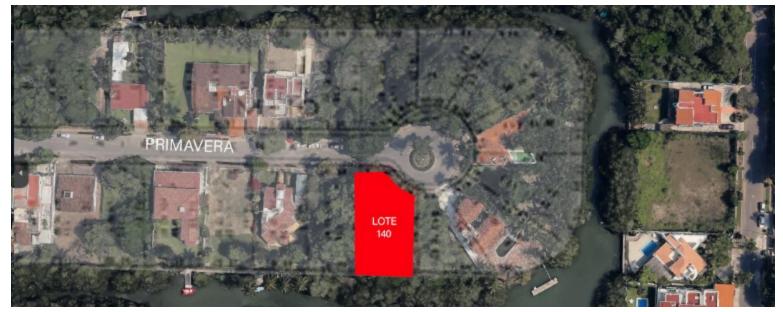

Lote Mason

\$485,000.00 USD

**Nuevo Vallarta West** 

Type **Land** 

Lot m2 **714.68** 

Lot sq. ft. **7,689.95** 

Primary View **Street** 

## Description

Large lot next to the canal that will allow you to enjoy breathtaking views of nature. The Nautico Turístico Nuevo Vallarta subdivision offers private security, exclusivity and an investment with great growth for the area and added value.