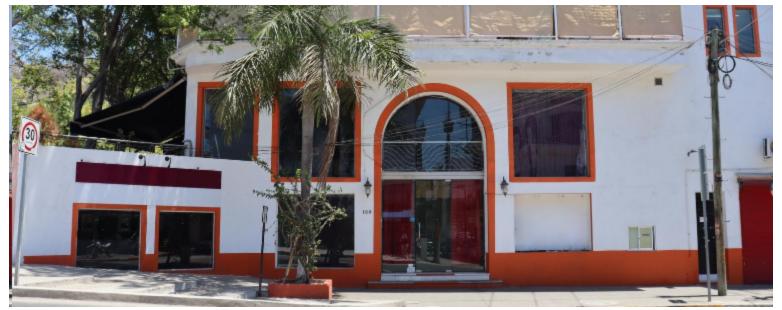

Incanto

\$1,199,000.00 USD

**Centro South** 

Type **Commercial** 

Lot m2 141.23 Lot sq. ft. 1,519.63

Primary View River

## Description

Top commercial corner in the heart of the Romantic Zone. Multi-level building approximately 3800 ft2 (353m2) Ideal for restaurant or bar. A must see property.

All information is deemed reliable but not guaranteed. The listings on this site are displayed courtesy of the IDX program of AMPI Vallarta Nayarit MLS and may not be the listings of the site owner.