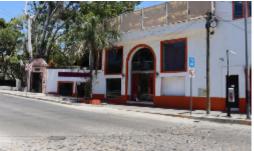

Incanto

\$1,199,000.00 USD

**Centro South** 

Type **Commercial** 

Lot m2 141.23 Lot sq. ft. 1,519.63

Primary View River

## Description

Top commercial corner in the heart of the Romantic Zone. Multi-level building approximately 3800 ft2 (353m2) Ideal for restaurant or bar. A must see property.

All information is deemed reliable but not guaranteed. The listings on this site are displayed courtesy of the IDX program of AMPI Vallarta Nayarit MLS and may not be the listings of the site owner.