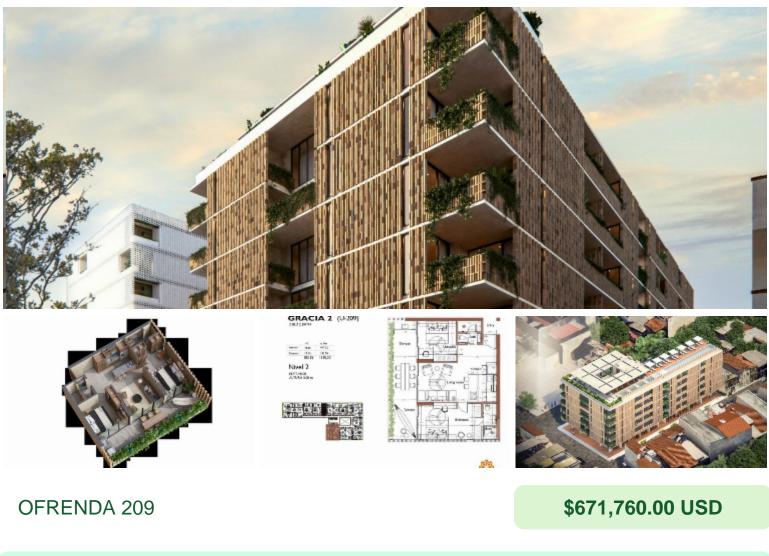

| Centro South | Type          | Total m2      | Bedrooms | Bathrooms |
|--------------|---------------|---------------|----------|-----------|
|              | <b>Condos</b> | <b>103.15</b> | 2        | <b>2</b>  |
|              |               |               |          |           |

## Description

UP TO 35% DISCOUNT on this unit!!! Ofrenda presents a prime real estate investment opportunity due to its central location, modern-Mexican design, and Grupo Gova's esteemed reputation. The architectural concept is inspired by Mexico's rich heritage, utilizing beautiful local materials and a construction style that exudes surprise with every detail. The property boasts raw finishes, natural materials, excellent ventilation, and ample natural light, creating a harmonious living space. Key features include large terraces, basement storage units, underground parking, a fully equipped gym for fitness enthusiasts, and a sky terrace furnished to perfection. The highlight of the property is the semi-Olympic pool with an infinity edge, along with four hot springs-styled jacuzzis.