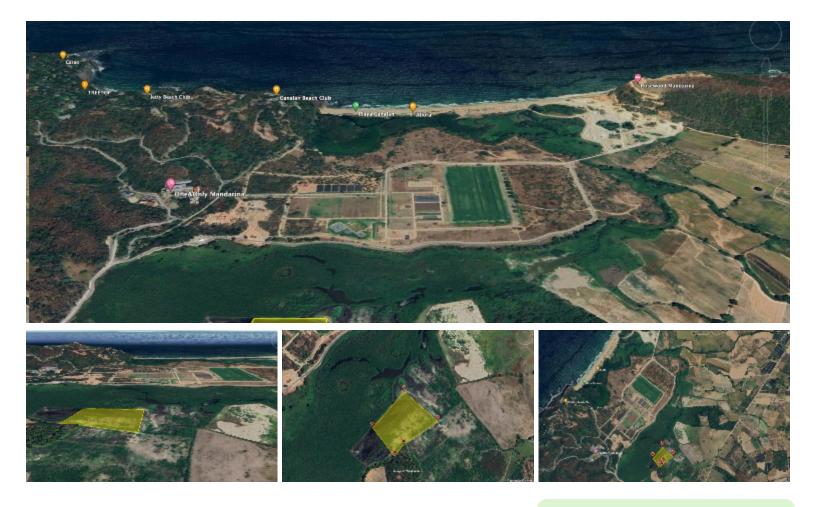

## Lote Mandarina

## Description

Unique Opportunity: Prime Raw Land for Sale in Front of the Prestigious Mandarina Hotel in el monteon, Riviera Nayarit This 2.7hectare parcel of raw land, is positioned in front of the new polo course of Mandarina in and presents a great potential for visionary developers