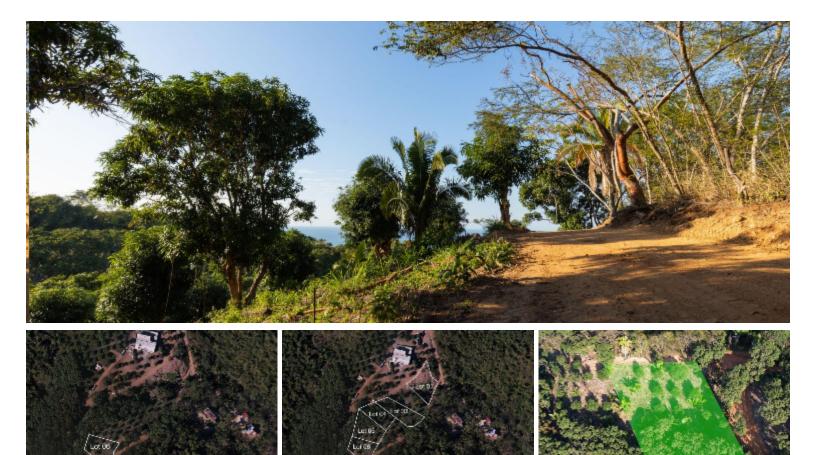

Alma Selva

\$631,153.00 USD

San Pancho

Type **Land** 

Lot m2 **1,507.92** 

Lot sq. ft. **16,225.21** 

Primary View **Ocean** 

## Description

Lot # 6 will sooth you with the whisper of the trees and gentle chirping of the birds. Its location is perfect for those who appreciates the variety of trees with their palettes of green that naturally lead your eye to the view of the ocean growing into the infinite sky. Definitely one of the most charming lots of this eco-friendly community of Alma Selva and fully fills the name of it as the soul of the jungle.