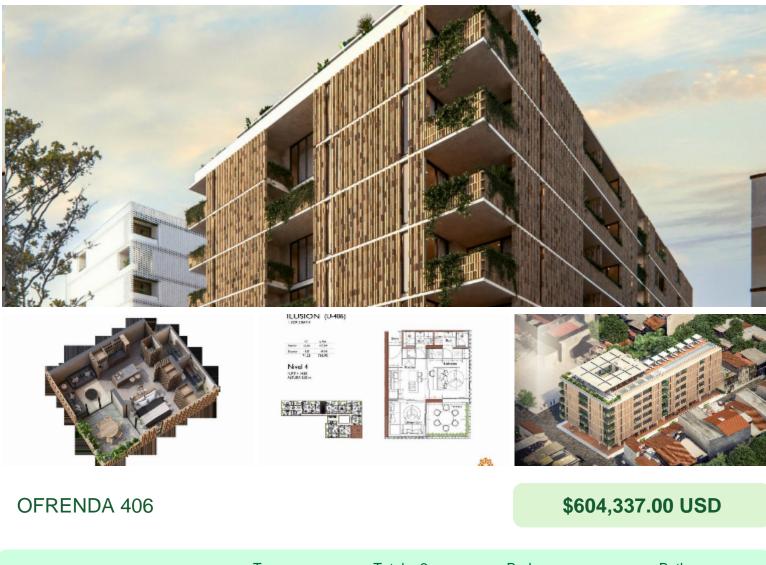

## Description

OFFERING UP TO 10 % DISCOUNT!!! Ofrenda presents a prime real estate investment opportunity due to its central location, modern-Mexican design, and Grupo Gova's esteemed reputation. The architectural concept is inspired by Mexico's rich heritage, utilizing beautiful local materials and a construction style that exudes surprise with every detail. The property boasts raw finishes, natural materials, excellent ventilation, and ample natural light, creating a harmonious living space. Key features include large terraces, basement storage units, underground parking, a fully equipped gym for fitness enthusiasts, and a sky terrace furnished to perfection. The highlight of the property is the semi-Olympic pool with an infinity edge, along with four hot springs-styled jacuzzis for relaxation.