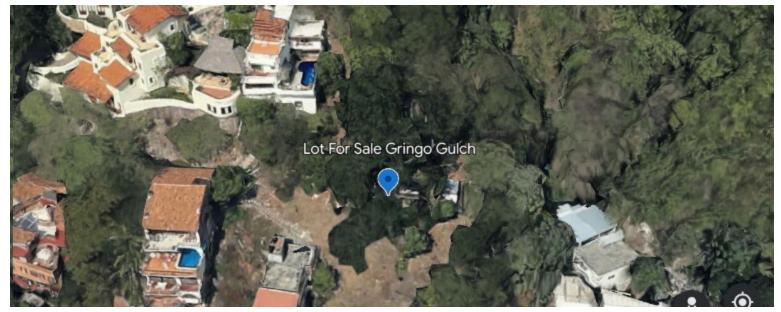

Gringo Gulch Lot 7

\$290,625.00 USD

**Centro North** 

Type **Land** 

Lot m2 **738.45** 

Lot sq. ft. **7,945.72** 

Primary View **Mountain** 

## Description

Located on the hills of Gringo Gulch, next to Villa Agave, at the end of Calle Iturbide. With panoramic views of the romantic zone skyline, mountains, skyline and bay. This lot is ideal to build your dream home in a private and serene surroundings full of lush vegetation, yet just minutes away from all the excitement Puerto Vallarta has to offer. Conveniently located in between Centro and Rio cuale, it is very easy to commute downtown or the Romantic Zone walking or vehicle. The property has a small house that can easily be remodeled or integrated into your project. There are 3 additional lots adjacent to this one, also for sale. Can be sold all together or separately.