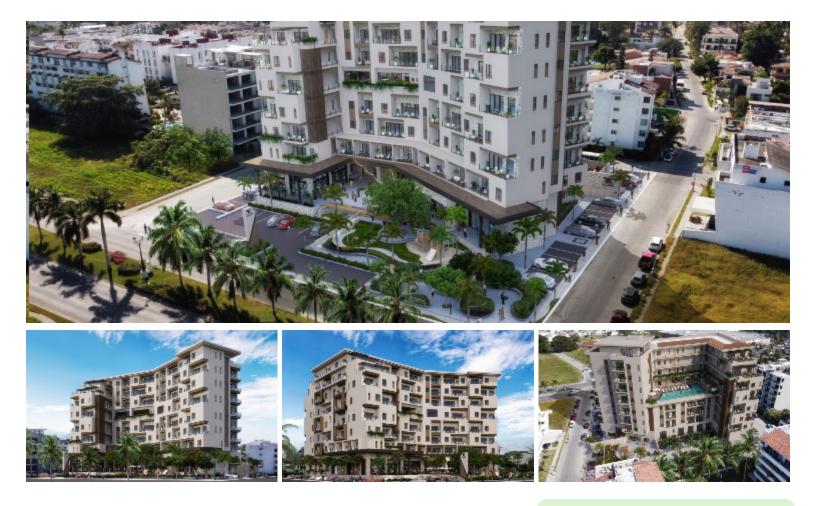

## Description

Step into Valarte, where architectural brilliance meets urban luxury. With 103 exclusive units, Valarte blends functionality and refinement in the vibrant Versalles and Fluvial Vallarta neighborhoods. Choose from a range of modern homes, from Studio, one, two to spacious 2+ Flex units, each offering a diverse range of views. Enjoy an abundance of amenities like the sparkling infinity edge pool, co-working spaces, 16-seat movie theater, indoor and outdoor recreational areas, pet area, fitness center and the incredible rooftop Sky Lounge, offering 360 degree views. At Valarte, we prioritize nurturing a sense of community and living in harmony. Connect with your dedicated agent today to discover how you can become a cherished member of this exceptional residential opportunity.