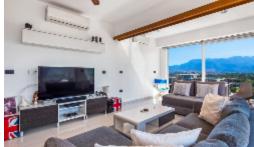

ZOHO T1 1106 T1 1106

\$483,333.00 USD

**Hotel Zone** 

Type **Condos** 

Total m2 **140.27** 

Bedrooms 2

Bathrooms **2** 

## Description

Beautiful unit on the 11th floor of tower 1 in Zoho City, located in the Southeast corner of the tower offers you an incredible view of the city, to the south of the city, you can enjoy amazing views. Its location near shopping centers, restaurants and beaches gives you the option of not needing a vehicle. The unit has assigned parking if you wish to use the condo for rental, it is a good benefit