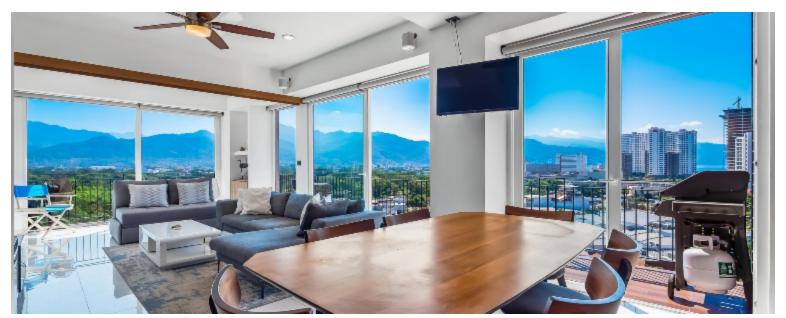

ZOHO T1 1106 T1 1106

\$483,333.00 USD

**Hotel Zone** 

Type **Condos** 

Total m2 **140.27** 

Bedrooms 2

Bathrooms **2** 

## Description

Beautiful unit on the 11th floor of tower 1 in Zoho City, located in the Southeast corner of the tower offers you an incredible view of the city, to the south of the city, you can enjoy amazing views. Its location near shopping centers, restaurants and beaches gives you the option of not needing a vehicle. The unit has assigned parking if you wish to use the condo for rental, it is a good benefit