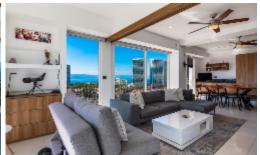

ZOHO T1 1106 T1 1106

\$483,333.00 USD

**Hotel Zone** 

Type **Condos** 

Total m2 **140.27** 

Bedrooms 2

Bathrooms **2** 

## Description

Beautiful unit on the 11th floor of tower 1 in Zoho City, located in the Southeast corner of the tower offers you an incredible view of the city, to the south of the city, you can enjoy amazing views. Its location near shopping centers, restaurants and beaches gives you the option of not needing a vehicle. The unit has assigned parking if you wish to use the condo for rental, it is a good benefit