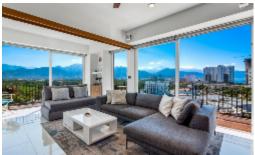

ZOHO T1 1106 T1 1106

\$483,333.00 USD

**Hotel Zone** 

Type **Condos** 

Total m2 **140.27** 

Bedrooms 2

Bathrooms **2** 

## Description

Beautiful unit on the 11th floor of tower 1 in Zoho City, located in the Southeast corner of the tower offers you an incredible view of the city, to the south of the city, you can enjoy amazing views. Its location near shopping centers, restaurants and beaches gives you the option of not needing a vehicle. The unit has assigned parking if you wish to use the condo for rental, it is a good benefit