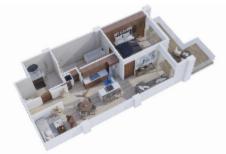

## MAYAMAR PB-D PB-D

\$308,750.00 USD

**South Shore** 

Type Condos

Total m2 **104.22** 

Bedrooms 1 Bathrooms **2** 