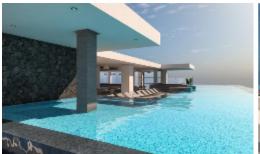

## **ROMANTIKA UNIT 102 102**

\$345,139.00 USD

**Centro South** 

Type **Condos** 

Total m2 **65.00** 

Bedrooms 1 Bathrooms 2

## Description

LOCK-OFF Unit with 2 Front Doors, get 2 units in one. Located in one of the most iconic areas of PUERTO VALLARTA; THE HEART OF THE ROMANTIC ZONE, specifically at the Vallarta-Mismaloya highway exit. ROMANTIKA'S location leads to every service available in the area within steps. Two Hospitals, a vibrant and diverse range for restaurants, 3 blocks from the bar area and 5 blocks from Los Muertos beach to enjoy sunny days and amazing sunsets throughout the year.