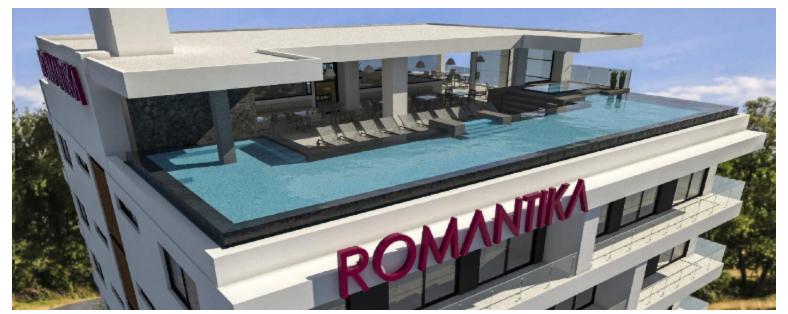

## **ROMANTIKA UNIT 102 102**

\$345,139.00 USD

**Centro South** 

Type **Condos** 

Total m2 **65.00** 

Bedrooms 1 Bathrooms 2

## Description

LOCK-OFF Unit with 2 Front Doors, get 2 units in one. Located in one of the most iconic areas of PUERTO VALLARTA; THE HEART OF THE ROMANTIC ZONE, specifically at the Vallarta-Mismaloya highway exit. ROMANTIKA'S location leads to every service available in the area within steps. Two Hospitals, a vibrant and diverse range for restaurants, 3 blocks from the bar area and 5 blocks from Los Muertos beach to enjoy sunny days and amazing sunsets throughout the year.