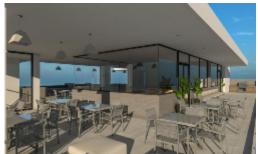

## **ROMANTIKA UNIT 102 102**

\$345,139.00 USD

**Centro South** 

Type **Condos** 

Total m2 **65.00** 

Bedrooms 1 Bathrooms 2

## Description

LOCK-OFF Unit with 2 Front Doors, get 2 units in one. Located in one of the most iconic areas of PUERTO VALLARTA; THE HEART OF THE ROMANTIC ZONE, specifically at the Vallarta-Mismaloya highway exit. ROMANTIKA'S location leads to every service available in the area within steps. Two Hospitals, a vibrant and diverse range for restaurants, 3 blocks from the bar area and 5 blocks from Los Muertos beach to enjoy sunny days and amazing sunsets throughout the year.