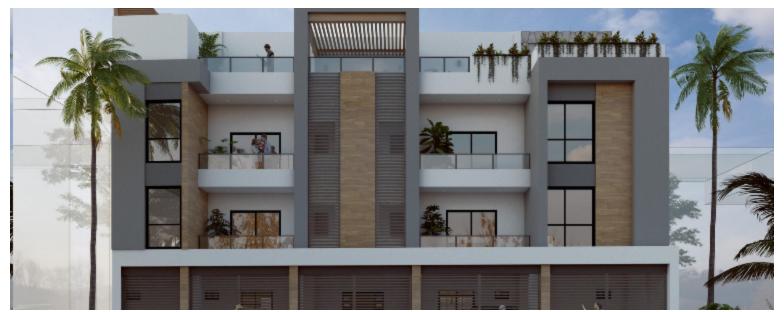

## Description

Espacio Merida is a stunning, Brand new boutique condo building, in the vibrant and trendy neighborhood of Versalles. E.M will consist of only 8 units, making it very exclusive so only the selected few will be part of this incredible history. Espacio Merida will offer 1 and 2 bedroom floor plans, As you enter the condo you'll be greeted by an abundance of natural light streaming in through large Windows that lead to a beautiful patio. The spacious living área is perfect for entertaining guests, and the open floor plan allows for seamless Flow between the living room, patio and kitchen. The kitchen features modern appliances, ample cabinet space and a breakfast bar, perfect for enjoying your morning cofee or quick meal. continue...