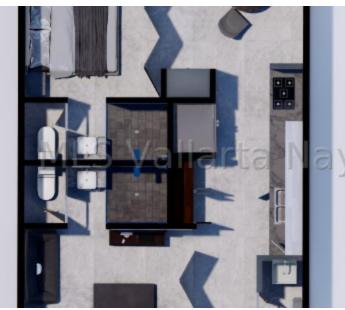

## **ROMANTIKA UNIT 501 501**

\$431,219.00 USD

**Centro South** 

Type Condos

Total m2 **66.00** 

Bedrooms 1 Bathrooms 2