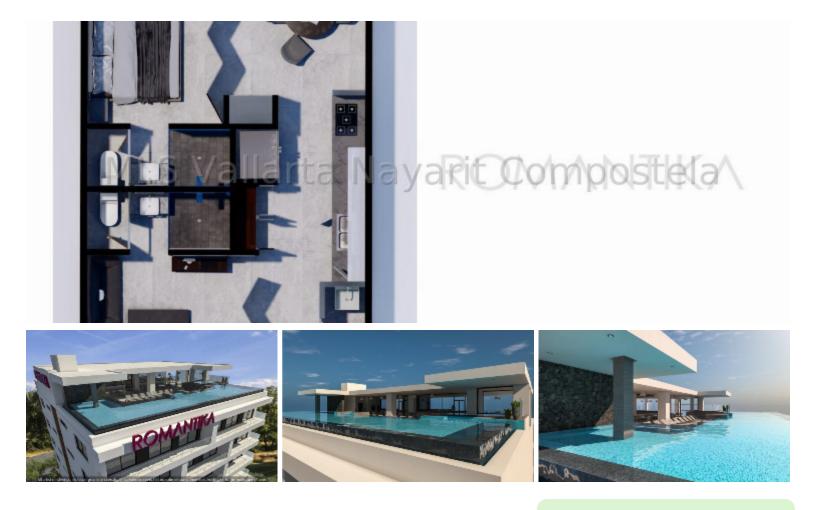

## ROMANTIKA UNIT 302 302

## \$383,357.00 USD

| Centro South | Type          | Total m2     | Bedrooms | Bathrooms |
|--------------|---------------|--------------|----------|-----------|
|              | <b>Condos</b> | <b>65.00</b> | 1        | <b>2</b>  |

## Description

Located in one of the most iconic areas of PUERTO VALLARTA; THE HEART OF THE ROMANTIC ZONE, specifically at the Vallarta-Mismaloya highway exit. ROMANTIKA'S location leads to every service available in the area within steps. Two Hospitals, a vibrant and diverse range for restaurants, 3 blocks from the bar area and 5 blocks from Los Muertos beach to enjoy sunny days and amazing sunsets throughout the year.