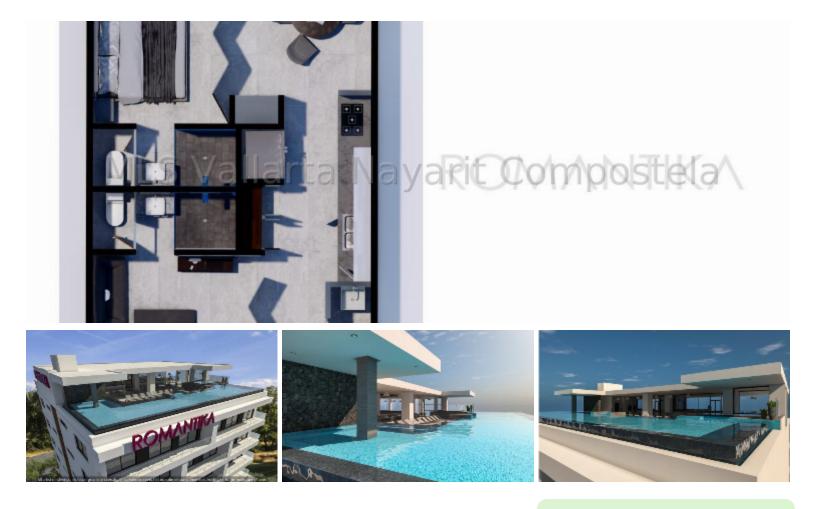

## ROMANTIKA UNIT 203 203

## \$363,611.00 USD

| Centro South | Type          | Total m2     | Bedrooms | Bathrooms |
|--------------|---------------|--------------|----------|-----------|
|              | <b>Condos</b> | <b>65.00</b> | 1        | <b>2</b>  |

## Description

LOCK-OFF Unit, with 2 front doors for getting two units in one. Located in one of the most iconic areas of PUERTO VALLARTA; THE HEART OF THE ROMANTIC ZONE, specifically at the Vallarta-Mismaloya highway exit. ROMANTIKA'S location leads to every service available in the area within steps. Two Hospitals, a vibrant and diverse range for restaurants, 3 blocks from the bar area and 5 blocks from Los Muertos beach to enjoy sunny days and amazing sunsets throughout the year.