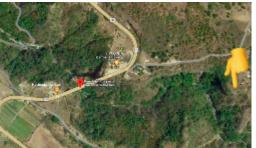

## Description

This lot is in an excellent location in the Sierra Madre mountain range, only 7 min. from Estancia de Landeros, 20 min. from San Sebastien and 40 min. from Puerto Vallarta, the lot is the perfect place to build your dream home if you are a person who requires the ultimate in privacy while maintaining the incredible mountain views.