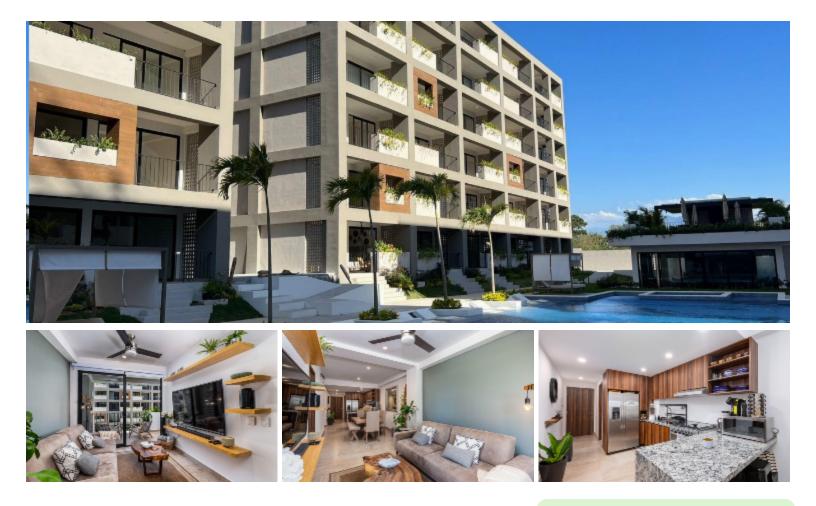

## IYARI 304 A1

## \$278,235.00 USD

| Nuevo Vallarta West | Type   | Total m2      | Bedrooms | Bathrooms |
|---------------------|--------|---------------|----------|-----------|
|                     | Condos | <b>106.70</b> | <b>2</b> | <b>2</b>  |

## Description

IYARI located in Nuevo Vallarta a few meters from the renowned " El Tigre Golf Course" Minutes from the Sandy beach and the highway 200. A mexican and modern space, that offers to his residents a large space surrounded by nature and beautiful landscapes in an exclusive location between the two main entrances to Nuevo Vallarta, close everything neccesary for a full life ; restaurants, shopping centers, hospital, educational centers and more...