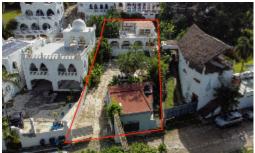

La Joya

\$890,000.00 USD

San Pancho

Type **Land** 

Lot m2 **626.00** 

Lot sq. ft. 6,735.76

Primary View **Ocean** 

## Description

La Joya is nestled along the picturesque San Pancho coastline. The large lot is located directly across from a public beach access and boasts breathtaking views of the ocean, offering a rare opportunity for a visionary investor or developer. Spanning 626m2, this property presents itself with commercial opportunity, unlocking a realm of possibilities for various development ventures. Whether envisioning a boutique hotel, an upscale private residency, or an innovative mixed-use development, this remarkable parcel of land offers the canvas upon which to craft an iconic destination. Seize the opportunity to transform this stunning landscape into a thriving hub, harmonizing commerce with the allure of coastal living.