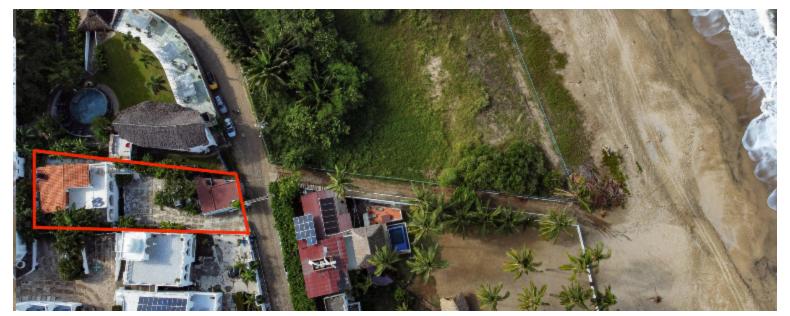

La Joya

\$890,000.00 USD

San Pancho

Type **Land** 

Lot m2 **626.00** 

Lot sq. ft. 6,735.76

Primary View **Ocean** 

## Description

La Joya is nestled along the picturesque San Pancho coastline. The large lot is located directly across from a public beach access and boasts breathtaking views of the ocean, offering a rare opportunity for a visionary investor or developer. Spanning 626m2, this property presents itself with commercial opportunity, unlocking a realm of possibilities for various development ventures. Whether envisioning a boutique hotel, an upscale private residency, or an innovative mixed-use development, this remarkable parcel of land offers the canvas upon which to craft an iconic destination. Seize the opportunity to transform this stunning landscape into a thriving hub, harmonizing commerce with the allure of coastal living.