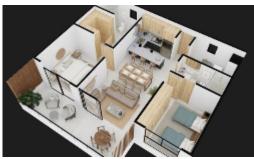

## Matiari Parque Residencial 10-105

\$208,824.00 USD

**Mezcales** 

Type Condos

Total m2 **117.70** 

Bedrooms 2

Bathrooms **2** 