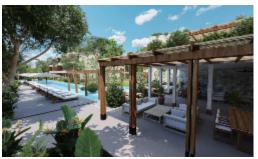

## Description

Incredible housing development located in one of the areas with the highest growth potential in Banderas Bay, El Tondoroque. 312 apartments distributed in 13 towers of 3 floors each, (1,2 & 3 bdms) on an area of approximately 4 hectares, all surrounded by beautiful green areas (approx. 10,800 m2), will have controlled access, 24 hour security, 550 meters of jogging track, gym, Admin area, clubhouse, 3 swimming pools, each tower will have a rooftop terrace with pergola type terrace, barbecue area and bathrooms. Among other amenities. attractive payment plans & preconstruction discounts. listing is in Pesos