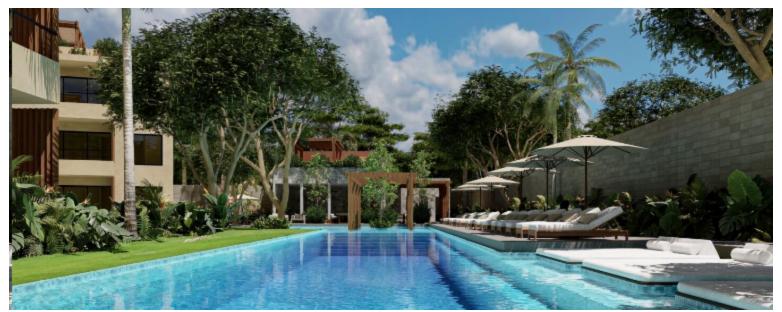

## Description

Incredible housing development located in one of the areas with the highest growth potential in Banderas Bay, El Tondoroque. 312 apartments distributed in 13 towers of 3 floors each, (1,2 & 3 bdms) on an area of approximately 4 hectares, all surrounded by beautiful green areas (approx. 10,800 m2), will have controlled access, 24 hour security, 550 meters of jogging track, gym, Admin area, clubhouse, 3 swimming pools, each tower will have a rooftop terrace with pergola type terrace, barbecue area and bathrooms. Among other amenities. attractive payment plans & preconstruction discounts. listing is in Pesos