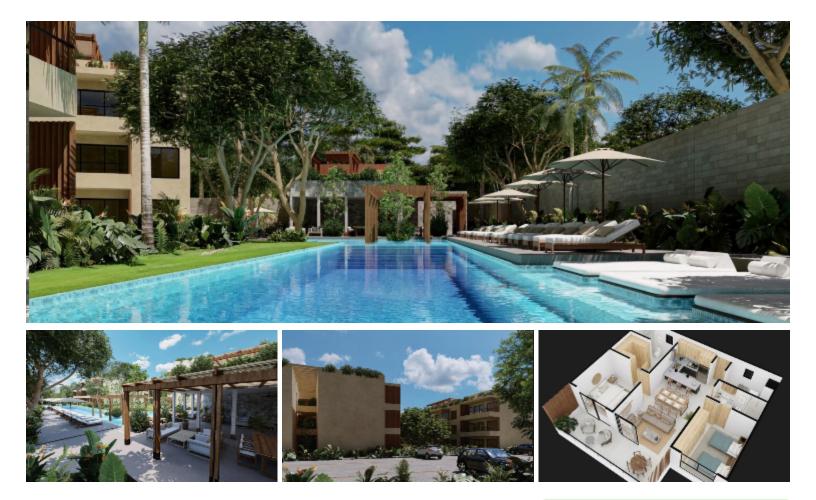

## Description

Incredible housing development located in one of the areas with the highest growth potential in Banderas Bay, El Tondoroque. 312 apartments distributed in 13 towers of 3 floors each, (1,2 & 3 bdms) on an area of approximately 4 hectares, all surrounded by beautiful green areas (approx. 10,800 m2), will have controlled access, 24 hour security, 550 meters of jogging track, gym, Admin area, clubhouse, 3 swimming pools, each tower will have a rooftop terrace with pergola type terrace, barbecue area and bathrooms. Among other amenities. attractive payment plans & preconstruction discounts. listing is in Pesos