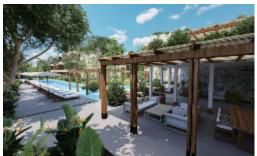

## Description

Incredible housing development located in one of the areas with the highest growth potential in Banderas Bay, El Tondoroque. 312 apartments distributed in 13 towers of 3 floors each, (1,2 & 3 bdms) on an area of approximately 4 hectares, all surrounded by beautiful green areas (approx. 10,800 m2), will have controlled access, 24 hour security, 550 meters of jogging track, gym, Admin area, clubhouse, 3 swimming pools, each tower will have a rooftop terrace with pergola type terrace, barbecue area and bathrooms. Among other amenities. attractive payment plans & preconstruction discounts. listing is in Pesos