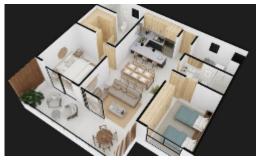

## Matiari Parque Residencial 10-201

\$205,000.00 USD

**Mezcales** 

Type Condos

Total m2 **117.70** 

Bedrooms 2

Bathrooms **2** 