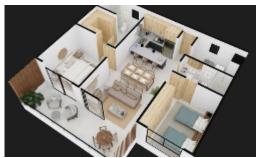

## Matiari Parque Residencial 10-206

\$207,058.00 USD

**Mezcales** 

Type Condos

Total m2 **117.70** 

Bedrooms 2

Bathrooms 2