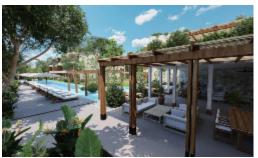

## Description

Incredible housing development located in one of the areas with the highest growth potential in Banderas Bay, El Tondoroque. 312 apartments distributed in 13 towers of 3 floors each, (1,2 & 3 bdms) on an area of approximately 4 hectares, all surrounded by beautiful green areas (approx. 10,800 m2), will have controlled access, 24 hour security, 550 meters of jogging track, gym, Admin area, clubhouse, 3 swimming pools, each tower will have a rooftop terrace with pergola type terrace, barbecue area and bathrooms. Among other amenities. attractive payment plans & preconstruction discounts. listing is in Pesos