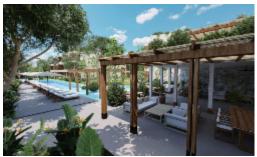

## Description

Incredible housing development located in one of the areas with the highest growth potential in Banderas Bay, El Tondoroque. 312 apartments distributed in 13 towers of 3 floors each, (1,2 & 3 bdms) on an area of approximately 4 hectares, all surrounded by beautiful green areas (approx. 10,800 m2), will have controlled access, 24 hour security, 550 meters of jogging track, gym, Admin area, clubhouse, 3 swimming pools, each tower will have a rooftop terrace with pergola type terrace, barbecue area and bathrooms. Among other amenities. attractive payment plans & preconstruction discounts. listing is in Pesos