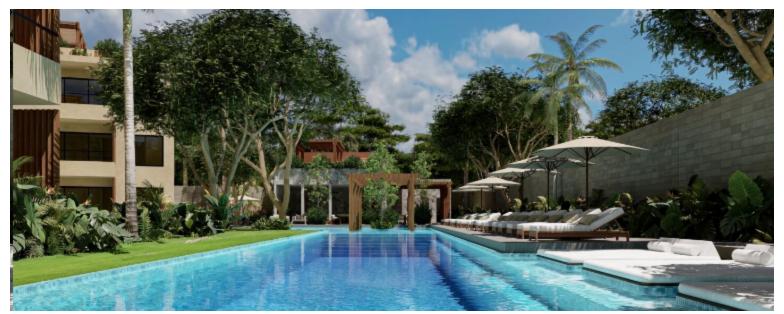

## Description

Incredible housing development located in one of the areas with the highest growth potential in Banderas Bay, El Tondoroque. 312 apartments distributed in 13 towers of 3 floors each, (1,2 & 3 bdms) on an area of approximately 4 hectares, all surrounded by beautiful green areas (approx. 10,800 m2), will have controlled access, 24 hour security, 550 meters of jogging track, gym, Admin area, clubhouse, 3 swimming pools, each tower will have a rooftop terrace with pergola type terrace, barbecue area and bathrooms. Among other amenities. attractive payment plans & preconstruction discounts. listing is in Pesos