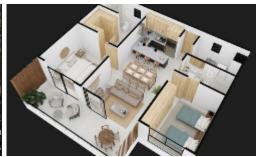

## Matiari Parque Residencial 10-302

\$209,416.00 USD

**Mezcales** 

Type Condos

Total m2 **117.70** 

Bedrooms 2

Bathrooms **2** 