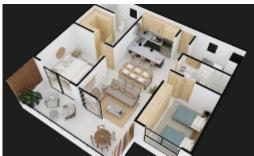

## Matiari Parque Residencial 10-203

\$205,000.00 USD

**Mezcales** 

Type Condos

Total m2 **117.70** 

Bedrooms 2

Bathrooms **2** 