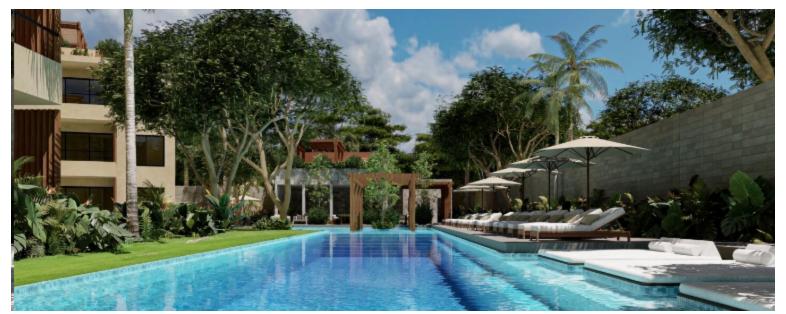

## Description

Incredible housing development located in one of the areas with the highest growth potential in Banderas Bay, El Tondoroque. 312 apartments distributed in 13 towers of 3 floors each, (1,2 & 3 bdms) on an area of approximately 4 hectares, all surrounded by beautiful green areas (approx. 10,800 m2), will have controlled access, 24 hour security, 550 meters of jogging track, gym, Admin area, clubhouse, 3 swimming pools, each tower will have a rooftop terrace with pergola type terrace, barbecue area and bathrooms. Among other amenities. attractive payment plans & preconstruction discounts. listing is in Pesos