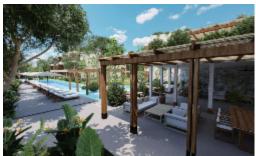

## Description

Incredible housing development located in one of the areas with the highest growth potential in Banderas Bay, El Tondoroque. 312 apartments distributed in 13 towers of 3 floors each, (1,2 & 3 bdms) on an area of approximately 4 hectares, all surrounded by beautiful green areas (approx. 10,800 m2), will have controlled access, 24 hour security, 550 meters of jogging track, gym, Admin area, clubhouse, 3 swimming pools, each tower will have a rooftop terrace with pergola type terrace, barbecue area and bathrooms. Among other amenities. attractive payment plans & preconstruction discounts. listing is in Pesos