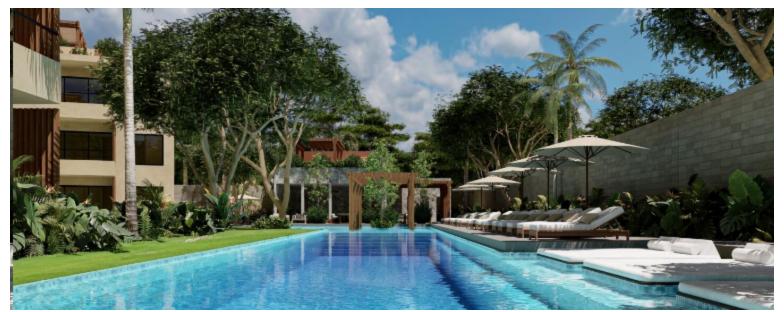

## Description

Incredible housing development located in one of the areas with the highest growth potential in Banderas Bay, El Tondoroque. 312 apartments distributed in 13 towers of 3 floors each, (1,2 & 3 bdms) on an area of approximately 4 hectares, all surrounded by beautiful green areas (approx. 10,800 m2), will have controlled access, 24 hour security, 550 meters of jogging track, gym, Admin area, clubhouse, 3 swimming pools, each tower will have a rooftop terrace with pergola type terrace, barbecue area and bathrooms. Among other amenities. attractive payment plans & preconstruction discounts. listing is in Pesos