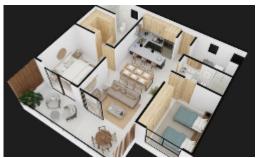

## Matiari Parque Residencial 10-202

\$207,058.00 USD

**Mezcales** 

Type Condos

Total m2 **117.70** 

Bedrooms 2

Bathrooms **2** 