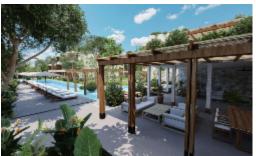

## Description

Incredible housing development located in one of the areas with the highest growth potential in Banderas Bay, El Tondoroque. 312 apartments distributed in 13 towers of 3 floors each, (1,2 & 3 bdms) on an area of approximately 4 hectares, all surrounded by beautiful green areas (approx. 10,800 m2), will have controlled access, 24 hour security, 550 meters of jogging track, gym, Admin area, clubhouse, 3 swimming pools, each tower will have a rooftop terrace with pergola type terrace, barbecue area and bathrooms. Among other amenities. attractive payment plans & preconstruction discounts. listing is in Pesos