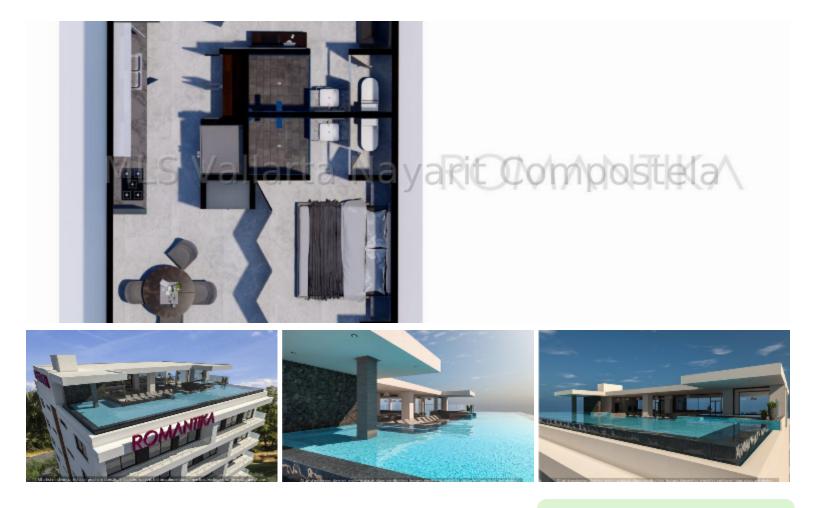

## ROMANTIKA UNIT 505 505

## \$439,499.00 USD

| Centro South | Type          | Total m2     | Bedrooms | Bathrooms |
|--------------|---------------|--------------|----------|-----------|
|              | <b>Condos</b> | <b>65.00</b> | 1        | <b>2</b>  |

## Description

Located in one of the most iconic areas of PUERTO VALLARTA; THE HEART OF THE ROMANTIC ZONE, specifically at the Vallarta-Mismaloya highway exit. ROMANTIKA'S location leads to every service available in the area within steps. Two Hospitals, a vibrant and diverse range for restaurants, 3 blocks from the bar area and 5 blocks from Los Muertos beach to enjoy sunny days and amazing sunsets throughout the yea