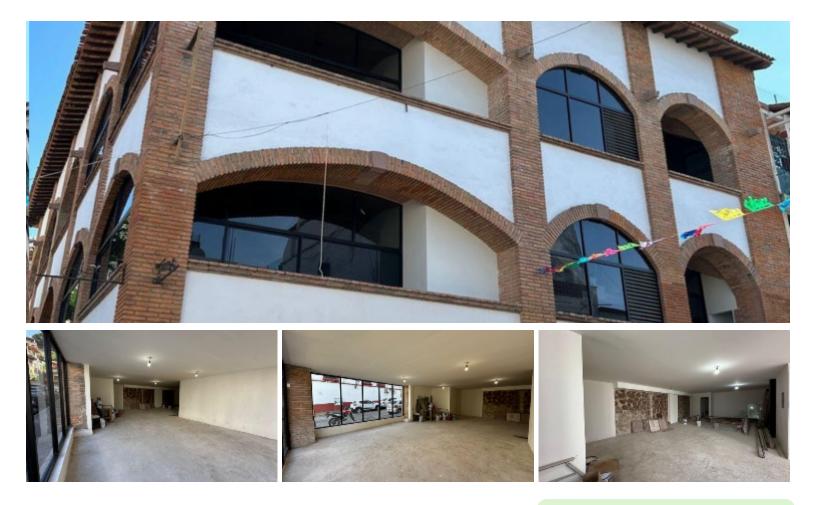

## Bliss 450 Local-L1

## \$479,917.00 USD

| Centro North | Type       | Lot m2        | Lot sq. ft.     | Primary View |
|--------------|------------|---------------|-----------------|--------------|
|              | Commercial | <b>503.15</b> | <b>5,413.89</b> | Street       |

## Description

Unleash the potential of your business with this exceptional 102.11 square meter commercial space located in the vibrant Colonia Centro of Puerto Vallarta. Ideal for both office and retail ventures, this property offers an unparalleled opportunity to establish your presence in one of the most sought-after locations in the city. With its spacious layout, the possibilities for interior design and customization are endless, allowing you to tailor the space to suit the specific needs of your venture. The versatile nature of this commercial space opens up opportunities for entrepreneurs and businesses alike. Whether you envision a chic retail boutique drawing in passersby with enticing displays, or a contemporary office space designed for productivity and creativity, this space is your