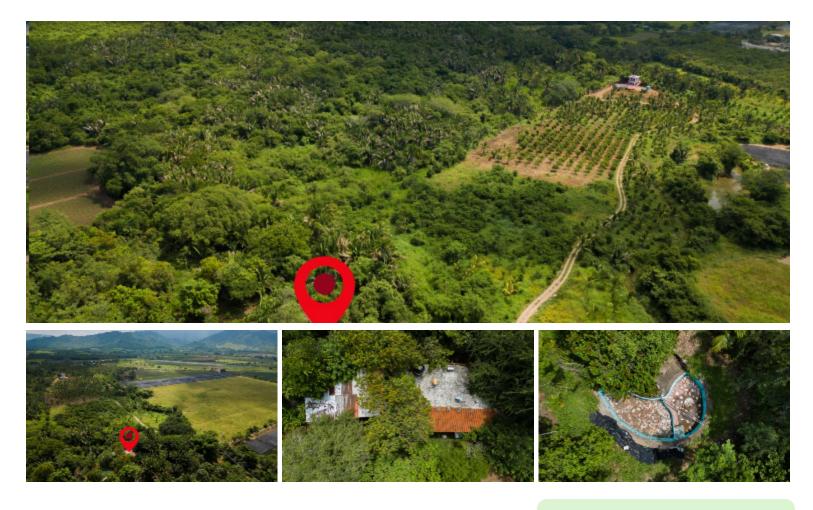

## Description

Rancho Morales, located next to the town of Monteon, measures 2.68 hectares of mostly flat arable land surrounded by working ranches. It provides the opportunity to enjoy nature in an environment of peace and tranquility where you can establish a small ecocommunity, plant an organic farm, and continue with established fruit tress and wide range of native species. Services of both water and electricity have been put in place. It boasts an impressive view of the Sierra de Vallejo mountain range and has easy access to the 200 highway as well as the new Jala-Puerto Vallarta highway entrance making it an ideal location for any investment.