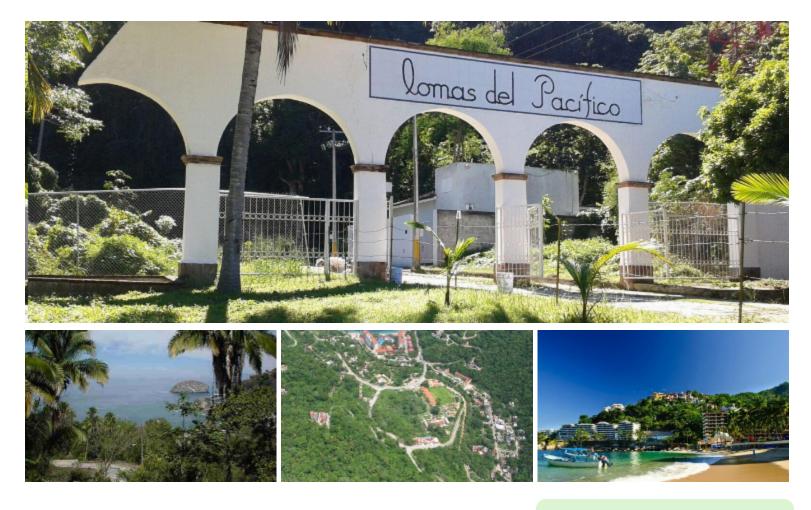

## Description

lots are now available for sale in Phase 1 and 3 within the exclusive development of Lomas del Pacifico in Mismaloya. Lot prices start at \$67,230 USD This is an opportunity to build your dream home on one of these fantastic lots. These prime lots are located approximately 20 minutes south of Puerto Vallarta and are just across the main road from the famous Mismaloya beach. The Phase 1 and 3 prices and the location are unbeatable.