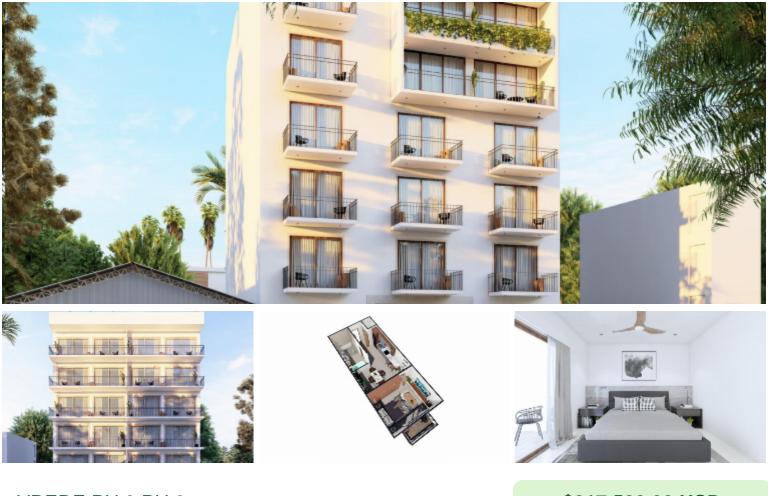

## VREDE PH 3 PH 3

## \$217,500.00 USD

| Centro North | Туре   | Total m2 | Bedrooms | Bathrooms |
|--------------|--------|----------|----------|-----------|
|              | Condos | 62.02    | 1        | 1         |

## Description

A 6 floor, 25 unit condominium located in the newest developing area of Puerto Vallarta, 5 de Diciembre. Having the privilege of being only a 5 minute drive away from Zona Romántica and less than 500 meters away from the ocean. VREDE provides the feel of an authentic neighborhood within luxurious finishes in all units and incredible views from the rooftop pool to enjoy Puerto Vallarta unbelievable sunsets.