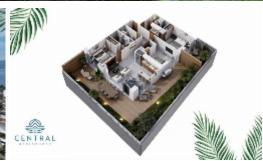

## Central Residences Unit C 107

\$469,928.00 USD

Francisco Villa West

Type Condos

Total m2 **161.25** 

Bedrooms 3

Bathrooms 3

## Description

Introducing CENTRAL residences, the newest development in the Versalles neighborhood of Puerto Vallarta. Central will have 47 condos, of which 11 are type A, 24 type B and 12 type C. They range from 1 Bed + Den (type A), 2 Bed 2 Bath (Type B), 2 bed 2 bath + Lock off 1 bed 1 bath (Type C). Thirteen of those units will have mesmerizing ocean views. With an array of incredible rooftop amenities, Central will redefine luxury living - with an infinity pool that seemingly merges with the ocean and city, a fitness center, wellness room, co-working room, Bar and Jacuzzi all facing the ocean and mountain views. Underground parking and Bodega are a purchasable option to add onto your great Living Investment! Invest in your dream, invest in Versalles, Invest in Central!