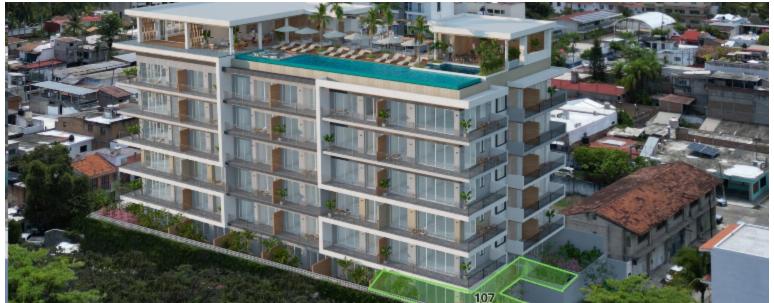

## Central Residences Unit C 107

\$469,928.00 USD

Francisco Villa West

Type Condos

Total m2 **161.25** 

Bedrooms 3

Bathrooms 3

## Description

Introducing CENTRAL residences, the newest development in the Versalles neighborhood of Puerto Vallarta. Central will have 47 condos, of which 11 are type A, 24 type B and 12 type C. They range from 1 Bed + Den (type A), 2 Bed 2 Bath (Type B), 2 bed 2 bath + Lock off 1 bed 1 bath (Type C). Thirteen of those units will have mesmerizing ocean views. With an array of incredible rooftop amenities, Central will redefine luxury living - with an infinity pool that seemingly merges with the ocean and city, a fitness center, wellness room, co-working room, Bar and Jacuzzi all facing the ocean and mountain views. Underground parking and Bodega are a purchasable option to add onto your great Living Investment! Invest in your dream, invest in Versalles, Invest in Central!