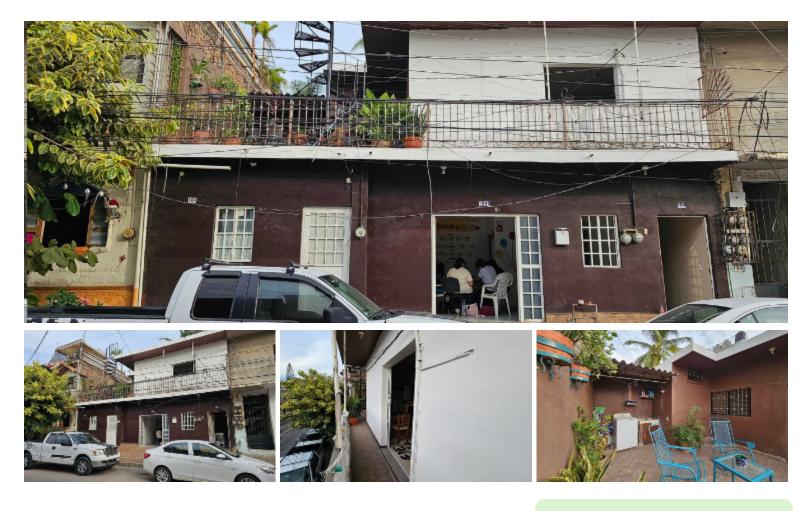

## Description

This property located just 4 blocks away from Pitillal Plaza consists of a comercial space and a studio on the ground floor, and on the first floor also a studio with a big terrace. The use of land allows you to build an additional level which makes it a great opportunity to have a fix rental income property or have a home with your own store in a great commercial zone. The property is sold without furniture.