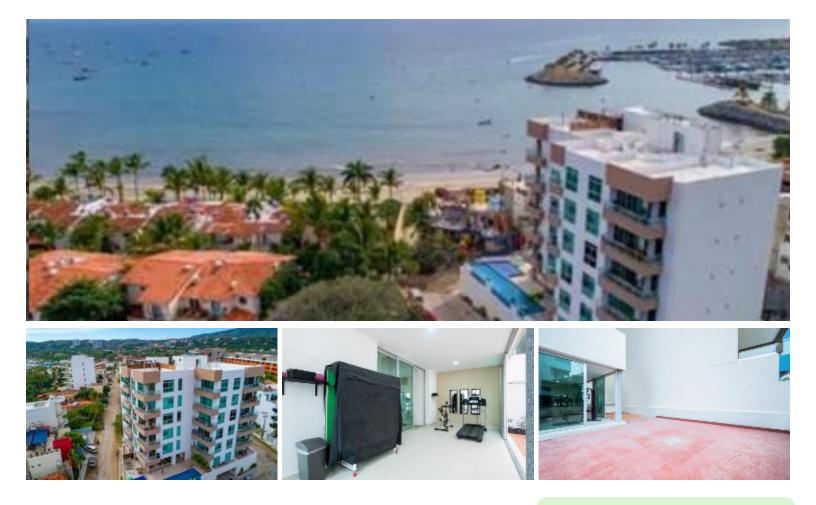

## Description

THE EXTRAS This 2BR 2 BA unit features a large, additional terrace off the guest bedroom. Plus a second parking stall. Torre Pacifica is located in the burgeoning, modern neighborhood of Playa La Cruz, mere steps (1/2 block) from the quiet beach, and an easy walk to Marina La Cruz, and the traditional fishing pueblo of La Cruz de Huanacaxtle. Impressive and ample amenities include a gym, multiple common areas, event lounge, heated lap pool, and jacuzzi, 24 hr security, 2 elevators, super-robust modern construction. All units feature high end, modern finishes, cooktop, stove, MW oven A nice-sized community of 23 units, across from the exclusive beachfront community of Punta Pelicanos. Join the neighborhood!