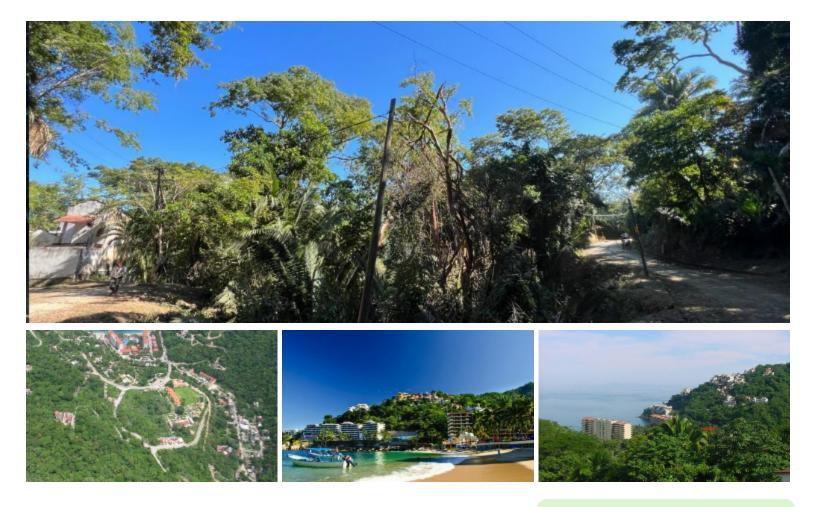

## Description

lots are now available for sale within the exclusive development of Lomas del Pacifico in Mismaloya. Lot prices start at \$67,230 USD This is an opportunity to build your dream home on one of these fantastic lots. These prime lots are located approximately 20 minutes south of Puerto Vallarta and are just across the main road from the famous Mismaloya beach. Prices and the location are unbeatable.