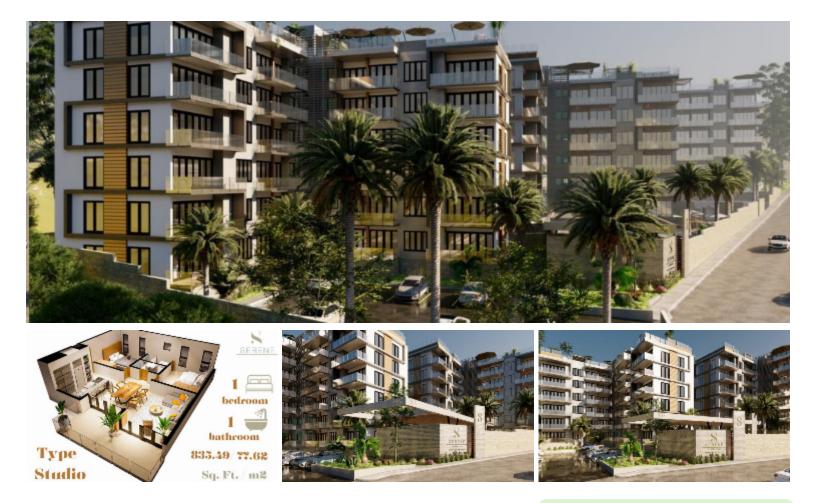

## Serene Residencial 203

## \$118,960.00 USD

| Pitillal North | Type          | Total m2     | Bedrooms | Bathrooms |
|----------------|---------------|--------------|----------|-----------|
|                | <b>Condos</b> | <b>77.62</b> | 1        | 1         |

## Description

Serene offers modern condominiums to make life more practical and enjoyable. This amazing development is a rewarding escape, peacefully situated close to the mountains with spectacular Bay and Ocean unobstructed views. Serene Residencial is the ideal home or the best place to invest with great rental potential at an unbeatable price! Studio type units offers beautiful mountain views and great distribution and space.