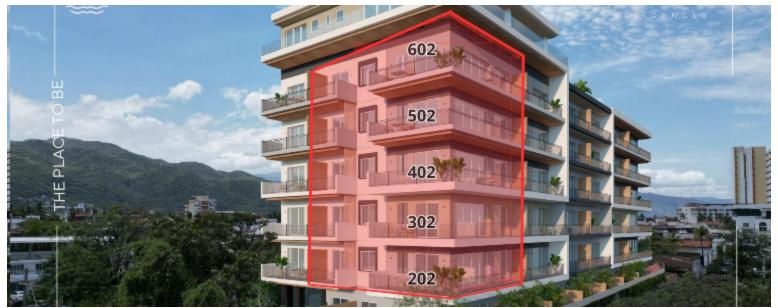

Central Residences Unit C 202

\$435,646.00 USD

Francisco Villa West

Type Condos

Total m2 140.27 Bedrooms 3

Bathrooms 3

## Description

Introducing CENTRAL residences, the newest development in the Versalles neighborhood of Puerto Vallarta. Central will have 47 condos, of which 11 are type A, 24 type B and 12 type C. They range from 1 Bed + Den (type A), 2 Bed 2 Bath (Type B), 2 bed 2 bath + Lock off 1 bed 1 bath (Type C). Thirteen of those units will have mesmerizing ocean views. With an array of incredible rooftop amenities, Central will redefine luxury living - with an infinity pool that seemingly merges with the ocean and city, a fitness center, wellness room, co-working room, Bar and Jacuzzi all facing the ocean and mountain views. Underground parking and Bodega are a purchasable option to add onto your great Living Investment! Invest in your dream, invest in Versalles, Invest in Central!