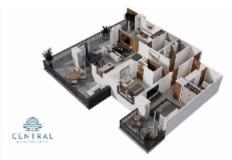

Central Residences Unit C 202

\$435,646.00 USD

Francisco Villa West

Type Condos

Total m2 140.27 Bedrooms 3

Bathrooms 3

## Description

Introducing CENTRAL residences, the newest development in the Versalles neighborhood of Puerto Vallarta. Central will have 47 condos, of which 11 are type A, 24 type B and 12 type C. They range from 1 Bed + Den (type A), 2 Bed 2 Bath (Type B), 2 bed 2 bath + Lock off 1 bed 1 bath (Type C). Thirteen of those units will have mesmerizing ocean views. With an array of incredible rooftop amenities, Central will redefine luxury living - with an infinity pool that seemingly merges with the ocean and city, a fitness center, wellness room, co-working room, Bar and Jacuzzi all facing the ocean and mountain views. Underground parking and Bodega are a purchasable option to add onto your great Living Investment! Invest in your dream, invest in Versalles, Invest in Central!