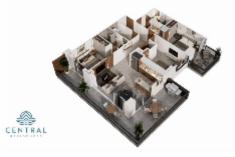

Central Residences Unit C 202

\$435,646.00 USD

Francisco Villa West

Type Condos

Total m2 140.27 Bedrooms 3

Bathrooms 3

## Description

Introducing CENTRAL residences, the newest development in the Versalles neighborhood of Puerto Vallarta. Central will have 47 condos, of which 11 are type A, 24 type B and 12 type C. They range from 1 Bed + Den (type A), 2 Bed 2 Bath (Type B), 2 bed 2 bath + Lock off 1 bed 1 bath (Type C). Thirteen of those units will have mesmerizing ocean views. With an array of incredible rooftop amenities, Central will redefine luxury living - with an infinity pool that seemingly merges with the ocean and city, a fitness center, wellness room, co-working room, Bar and Jacuzzi all facing the ocean and mountain views. Underground parking and Bodega are a purchasable option to add onto your great Living Investment! Invest in your dream, invest in Versalles, Invest in Central!