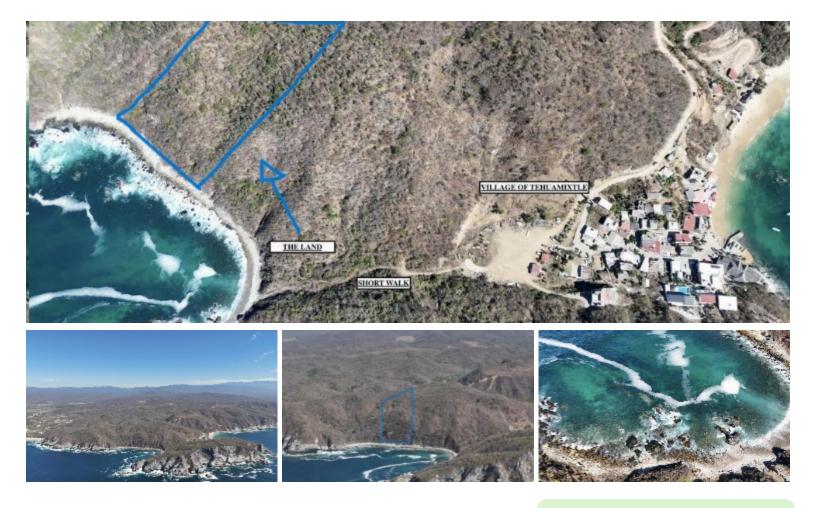

## Description

This breathtaking beachfront lot, nestled between the charming locales of Mayto and Tehuamixtle, offers a rare opportunity to own a piece of paradise. Spanning over 5 acres, this pristine, untouched shoreline boasts a generous 400 feet of beachfront line, presenting an unparalleled view of the crystal-clear waters, mountain views and stunning sunsets. The untouched nature of the shore offers a blank canvas for potential development, be it a private retreat, a luxurious resort, or an exclusive residential development. Adding to its allure, the region is soon to welcome a new airport, a development that promises to significantly enhance the value of this of this already desirable property.