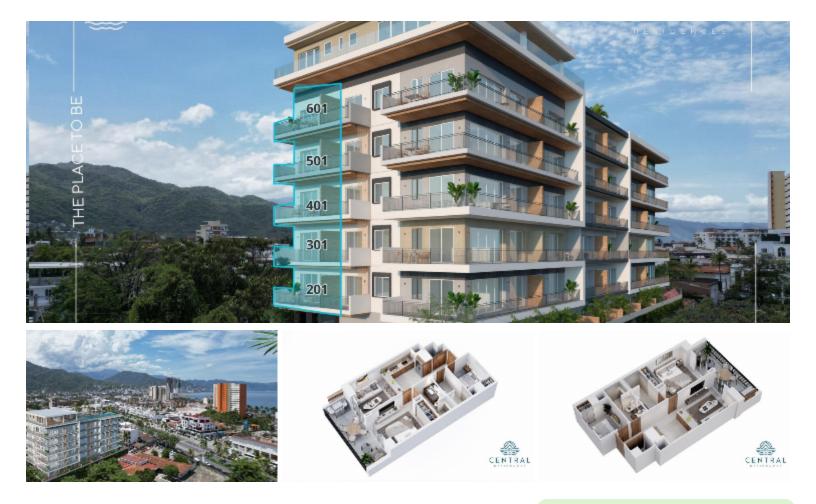

## Central Residences Unit A 601

## Description

Introducing CENTRAL residences, the newest development in the Versalles neighborhood of Puerto Vallarta. Central will have 47 condos, of which 11 are type A, 24 type B and 12 type C. They range from 1 Bed + Den (type A), 2 Bed 2 Bath (Type B), 2 bed 2 bath + Lock off 1 bed 1 bath (Type C). Thirteen of those units will have mesmerizing ocean views. With an array of incredible rooftop amenities, Central will redefine luxury living - with an infinity pool that seemingly merges with the ocean and city, a fitness center, wellness room, co-working room, Bar and Jacuzzi all facing the ocean and mountain views. Underground parking and Bodega are a purchasable option to add onto your great Living Investment! Invest in your dream, invest in Versalles, Invest in Central!