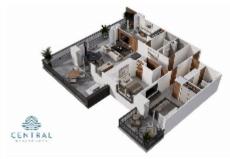

Central Residences Unit C 207

\$459,764.00 USD

Francisco Villa West

Type Condos

Total m2 **137.17** 

Bedrooms 3

Bathrooms 3

## Description

Introducing CENTRAL residences, the newest development in the Versalles neighborhood of Puerto Vallarta. Central will have 47 condos, of which 11 are type A, 24 type B and 12 type C. They range from 1 Bed + Den (type A), 2 Bed 2 Bath (Type B), 2 bed 2 bath + Lock off 1 bed 1 bath (Type C). Thirteen of those units will have mesmerizing ocean views. With an array of incredible rooftop amenities, Central will redefine luxury living - with an infinity pool that seemingly merges with the ocean and city, a fitness center, wellness room, co-working room, Bar and Jacuzzi all facing the ocean and mountain views. Underground parking and Bodega are a purchasable option to add onto your great Living Investment! Invest in your dream, invest in Versalles, Invest in Central!