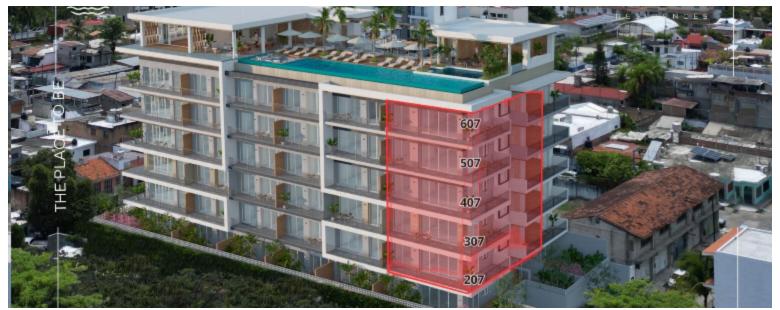

Central Residences Unit C 207

\$459,764.00 USD

Francisco Villa West

Type Condos

Total m2 **137.17** 

Bedrooms 3

Bathrooms 3

## Description

Introducing CENTRAL residences, the newest development in the Versalles neighborhood of Puerto Vallarta. Central will have 47 condos, of which 11 are type A, 24 type B and 12 type C. They range from 1 Bed + Den (type A), 2 Bed 2 Bath (Type B), 2 bed 2 bath + Lock off 1 bed 1 bath (Type C). Thirteen of those units will have mesmerizing ocean views. With an array of incredible rooftop amenities, Central will redefine luxury living - with an infinity pool that seemingly merges with the ocean and city, a fitness center, wellness room, co-working room, Bar and Jacuzzi all facing the ocean and mountain views. Underground parking and Bodega are a purchasable option to add onto your great Living Investment! Invest in your dream, invest in Versalles, Invest in Central!