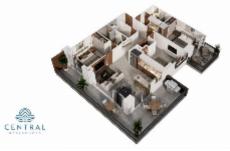

Central Residences Unit C 207

\$459,764.00 USD

Francisco Villa West

Type Condos

Total m2 **137.17** 

Bedrooms 3

Bathrooms 3

## Description

Introducing CENTRAL residences, the newest development in the Versalles neighborhood of Puerto Vallarta. Central will have 47 condos, of which 11 are type A, 24 type B and 12 type C. They range from 1 Bed + Den (type A), 2 Bed 2 Bath (Type B), 2 bed 2 bath + Lock off 1 bed 1 bath (Type C). Thirteen of those units will have mesmerizing ocean views. With an array of incredible rooftop amenities, Central will redefine luxury living - with an infinity pool that seemingly merges with the ocean and city, a fitness center, wellness room, co-working room, Bar and Jacuzzi all facing the ocean and mountain views. Underground parking and Bodega are a purchasable option to add onto your great Living Investment! Invest in your dream, invest in Versalles, Invest in Central!