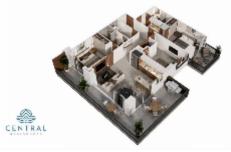

Central Residences Unit C 307

\$458,614.00 USD

Francisco Villa West

Type Condos

Total m2 **137.17** 

Bedrooms 3

Bathrooms 3