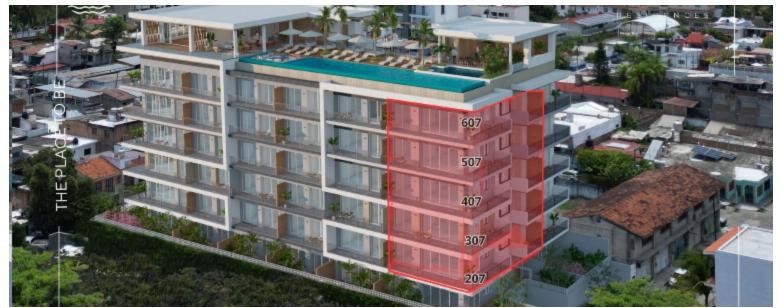

Central Residences Unit C 307

\$458,614.00 USD

Francisco Villa West

Type Condos

Total m2 **137.17** 

Bedrooms 3

Bathrooms 3

## Description

Introducing CENTRAL residences, the newest development in the Versalles neighborhood of Puerto Vallarta. Central will have 47 condos, of which 11 are type A, 24 type B and 12 type C. They range from 1 Bed + Den (type A), 2 Bed 2 Bath (Type B), 2 bed 2 bath + Lock off 1 bed 1 bath (Type C). Thirteen of those units will have mesmerizing ocean views. With an array of incredible rooftop amenities, Central will redefine luxury living - with an infinity pool that seemingly merges with the ocean and city, a fitness center, wellness room, co-working room, Bar and Jacuzzi all facing the ocean and mountain views. Underground parking and Bodega are a purchasable option to add onto your great Living Investment! Invest in your dream, invest in Versalles, Invest in Central!