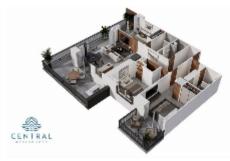

Central Residences Unit C 307

\$458,614.00 USD

Francisco Villa West

Type Condos

Total m2 **137.17** 

Bedrooms 3

Bathrooms 3