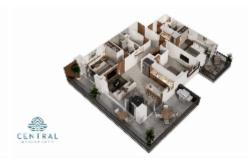

Central Residences Unit C 407

\$481,545.00 USD

Francisco Villa West

Type Condos

Total m2 **137.17** 

Bedrooms 3

Bathrooms 3