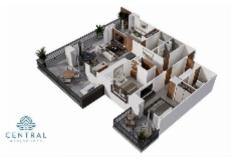

Central Residences Unit C 407

\$481,545.00 USD

Francisco Villa West

Type Condos

Total m2 **137.17** 

Bedrooms 3

Bathrooms 3