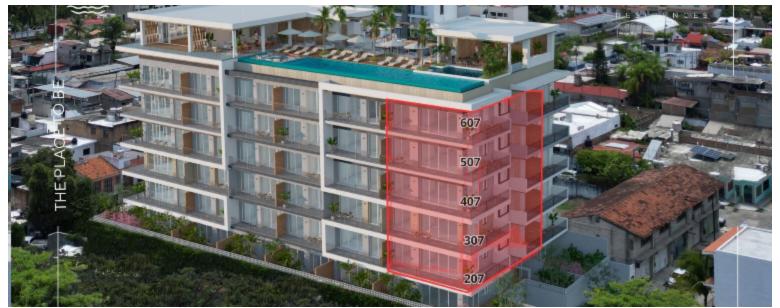

Central Residences Unit C 407

\$481,545.00 USD

Francisco Villa West

Type Condos

Total m2 **137.17** 

Bedrooms 3

Bathrooms 3

## Description

Introducing CENTRAL residences, the newest development in the Versalles neighborhood of Puerto Vallarta. Central will have 47 condos, of which 11 are type A, 24 type B and 12 type C. They range from 1 Bed + Den (type A), 2 Bed 2 Bath (Type B), 2 bed 2 bath + Lock off 1 bed 1 bath (Type C). Thirteen of those units will have mesmerizing ocean views. With an array of incredible rooftop amenities, Central will redefine luxury living - with an infinity pool that seemingly merges with the ocean and city, a fitness center, wellness room, co-working room, Bar and Jacuzzi all facing the ocean and mountain views. Underground parking and Bodega are a purchasable option to add onto your great Living Investment! Invest in your dream, invest in Versalles, Invest in Central!