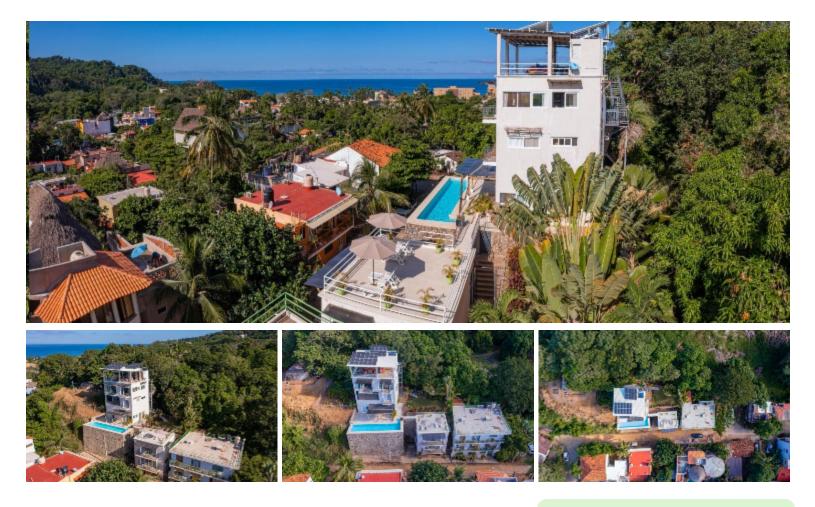

## Description

Villa Lucile is located on a very quiet, residential street, adjacent to the San Pancho golf course, and the govt owned town water tank. So no neighbours on each side and behind it. It's centrally located, just 3 blocks from the beach, with splendid ocean views. Whale watching is possible from the Casitas and terraces. With its 360-degree view and elevated position, you can observe the sunrises and magnificent sunsets as well the evergreen jungle that surrounds this beautiful pueblo... Truly a unique one of a kind location to take in and fully appreciate San Pancho at its finest. Villa Lucile is a 2-minute walk from the main street, stores, restaurants, and cafés.