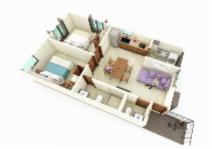

Mina 121 - 303 303

\$155,000.00 USD

Francisco Villa East

Type Condos

Total m2 **79.66** 

Bedrooms 2

Bathrooms 2

## Description

Mina 121 is the perfect investment opportunity in the heart of central Puerto Vallarta. This charming complex is ideal for couples and small families seeking for their first real estate venture. Nestled in a sought-after location, close to Macroplaza, and within easy reach of the vibrant Versalles and Fluvial area, Mina 121 offers both convenience and comfort. Step into a world of contemporary living with our brand-new construction that is ready for delivery. Each unit has been thoughtfully designed to cater to a modern lifestyle focused on functionality. Small and exclusive complex with a refreshing pool, BBQ area, and a parking for each unit.