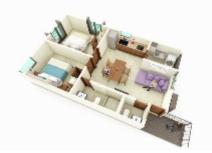

Mina 121 – 105 105

\$163,000.00 USD

Francisco Villa East

Type Condos

Total m2 **75.96** 

Bedrooms 2

Bathrooms 2