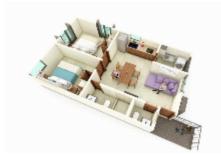

Mina 121 - 206 206

\$163,000.00 USD

Francisco Villa East

Type Condos

Total m2 **78.05** 

Bedrooms 2

Bathrooms 2

## Description

Mina 121 is the perfect investment opportunity in the heart of central Puerto Vallarta. This charming complex is ideal for couples and small families seeking for their first real estate venture. Nestled in a sought-after location, close to Macroplaza, and within easy reach of the vibrant Versalles and Fluvial area, Mina 121 offers both convenience and comfort. Step into a world of contemporary living with our brand-new construction that is ready for delivery. Each unit has been thoughtfully designed to cater to a modern lifestyle focused on functionality. Small and exclusive complex with a refreshing pool, BBQ area, and a parking for each unit.