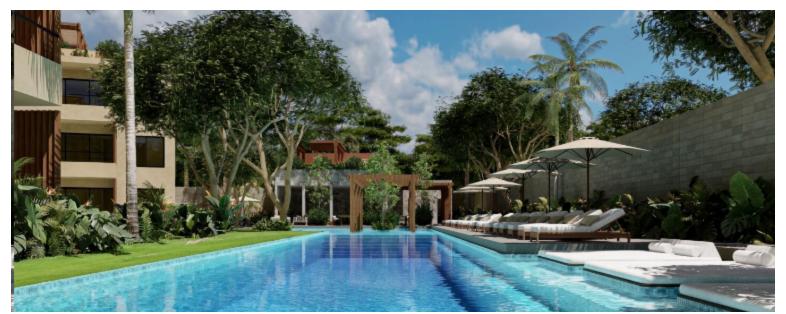

## Description

Incredible housing development located in one of the areas with the highest growth potential in Banderas Bay, El Tondoroque. 312 apartments distributed in 13 towers of 3 floors each, (1,2 & 3 bdms) on an area of approximately 4 hectares, all surrounded by beautiful green areas (approx. 10,800 m2), will have controlled access, 24 hour security, 550 meters of jogging track, gym, Admin area, clubhouse, 3 swimming pools, each tower will have a rooftop terrace with pergola type terrace, barbecue area and bathrooms. Among other amenities. 3 attractive payment plans & preconstruction discounts. listing is in Pesos