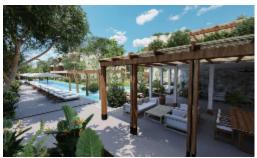

## Description

Incredible housing development located in one of the areas with the highest growth potential in Banderas Bay, El Tondoroque. 312 apartments distributed in 13 towers of 3 floors each, (1,2 & 3 bdms) on an area of approximately 4 hectares, all surrounded by beautiful green areas (approx. 10,800 m2), will have controlled access, 24 hour security, 550 meters of jogging track, gym, Admin area, clubhouse, 3 swimming pools, each tower will have a rooftop terrace with pergola type terrace, barbecue area and bathrooms. Among other amenities. 3 attractive payment plans & preconstruction discounts. listing is in Pesos